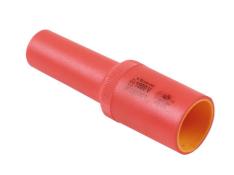

## Deep Insulated Socket 1/2"D 10mm

10mm deep socket, insulated for 1000V AC / 1500V DC protection, for use on hybrid and electric vehicles. These vehicles can contain high voltages even when switched off so it is important to use the right tools for the job. This socket is insulated and VDE certified, making it safe for hybrid and electric vehicle servicing and maintenance. Part of a range of individual sockets available in a range of sizes from 11mm to 19mm.

## **Additional Information**

- Size: 10mm single Hex x 1/2"D x 94mm long.
- Safe operator use for live voltages up to 1000V AC / 1500V DC.
- VDE certified. IEC 60900.
- Part of a range of deep insulated sockets. For other sizes, please see Laser Part Nos. 7950 (11mm), 7951 (12mm), 7952 (13mm), 7953 (14mm), 7954 (16mm), 7955 (17mm), 7956 (18mm) and 7957 (19mm).
- 1/2"D standard insulated socket range available please see Laser Part Nos. 7988 (10mm), 7989 (11mm), 7990 (12mm), 7991 (13mm), 7992 (14mm), 7993 (15mm), 7994 (16mm), 7995 (17mm), 7996 (18mm) and 7997 (19mm).