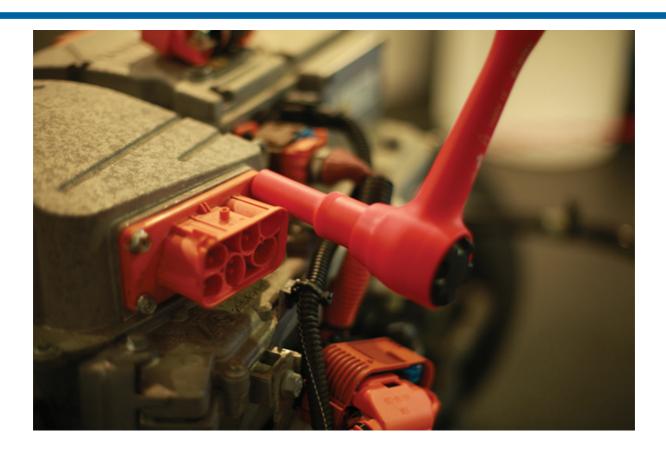

## Deep Insulated Socket 1/2"D 10mm

10mm deep socket, insulated for 1000V AC / 1500V DC protection, for use on hybrid and electric vehicles. These vehicles can contain high voltages even when switched off so it is important to use the right tools for the job. This socket is insulated and VDE certified, making it safe for hybrid and electric vehicle servicing and maintenance. Part of a range of individual sockets available in a range of sizes from 11mm to 19mm.

## **Additional Information**

- Size: 10mm single Hex x 1/2"D x 94mm long.
- Safe operator use for live voltages up to 1000V AC / 1500V DC.
- VDE certified. IEC 60900.
- Part of a range of deep insulated sockets. For other sizes, please see Laser Part Nos. 7950 (11mm), 7951 (12mm), 7952 (13mm), 7953 (14mm), 7954 (16mm), 7955 (17mm), 7956 (18mm) and 7957 (19mm).
- 1/2"D standard insulated socket range available please see Laser Part Nos. 7988 (10mm), 7989 (11mm), 7990 (12mm), 7991 (13mm), 7992 (14mm), 7993 (15mm), 7994 (16mm), 7995 (17mm), 7996 (18mm) and 7997 (19mm).