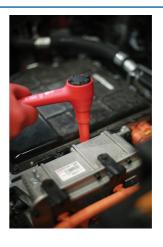

## Deep Insulated Socket 1/2"D 10mm

10mm deep socket, insulated for 1000V AC / 1500V DC protection, for use on hybrid and electric vehicles. These vehicles can contain high voltages even when switched off so it is important to use the right tools for the job. This socket is insulated and VDE certified, making it safe for hybrid and electric vehicle servicing and maintenance. Part of a range of individual sockets available in a range of sizes from 11mm to 19mm.