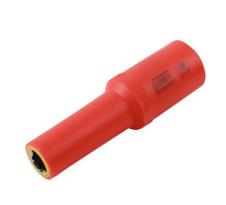

## Deep Insulated Socket 1/2"D 10mm

10mm deep socket, insulated for 1000V AC / 1500V DC protection, for use on hybrid and electric vehicles. These vehicles can contain high voltages even when switched off so it is important to use the right tools for the job. This socket is insulated and VDE certified, making it safe for hybrid and electric vehicle servicing and maintenance. Part of a range of individual sockets available in a range of sizes from 11mm to 19mm.

## **Additional Information**

- Size: 10mm single Hex x 1/2"D x 94mm long.
- Safe operator use for live voltages up to 1000V AC / 1500V DC.
- VDE certified. IEC 60900.
- Part of a range of deep insulated sockets. For other sizes, please see Laser Part Nos. 7950 (11mm), 7951 (12mm), 7952 (13mm), 7953 (14mm), 7954 (16mm), 7955 (17mm), 7956 (18mm) and 7957 (19mm).
- 1/2"D standard insulated socket range available please see Laser Part Nos. 7988 (10mm), 7989 (11mm), 7990 (12mm), 7991 (13mm), 7992 (14mm), 7993 (15mm), 7994 (16mm), 7995 (17mm), 7996 (18mm) and 7997 (19mm).