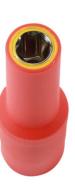

## Deep Insulated Socket 1/2"D 10mm

10mm deep socket, insulated for 1000V AC / 1500V DC protection, for use on hybrid and electric vehicles. These vehicles can contain high voltages even when switched off so it is important to use the right tools for the job. This socket is insulated and VDE certified, making it safe for hybrid and electric vehicle servicing and maintenance. Part of a range of individual sockets available in a range of sizes from 11mm to 19mm.

## **Additional Information**

- Size: 10mm single Hex x 1/2"D x 94mm long.
- Safe operator use for live voltages up to 1000V AC / 1500V DC.
- VDE certified. IEC 60900.
- Part of a range of deep insulated sockets. For other sizes, please see Laser Part Nos. 7950 (11mm), 7951 (12mm), 7952 (13mm), 7953 (14mm), 7954 (16mm), 7955 (17mm), 7956 (18mm) and 7957 (19mm).
- 1/2"D standard insulated socket range available please see Laser Part Nos. 7988 (10mm), 7989 (11mm), 7990 (12mm), 7991 (13mm), 7992 (14mm), 7993 (15mm), 7994 (16mm), 7995 (17mm), 7996 (18mm) and 7997 (19mm).