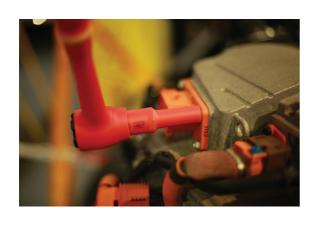

## Deep Insulated Socket 1/2"D 10mm

10mm deep socket, insulated for 1000V AC / 1500V DC protection, for use on hybrid and electric vehicles. These vehicles can contain high voltages even when switched off so it is important to use the right tools for the job. This socket is insulated and VDE certified, making it safe for hybrid and electric vehicle servicing and maintenance. Part of a range of individual sockets available in a range of sizes from 11mm to 19mm.

## **Additional Information**

- Size: 10mm single Hex x 1/2"D x 94mm long.
- Safe operator use for live voltages up to 1000V AC / 1500V DC.
- VDE certified. IEC 60900.
- Part of a range of deep insulated sockets. For other sizes, please see Laser Part Nos. 7950 (11mm), 7951 (12mm), 7952 (13mm), 7953 (14mm), 7954 (16mm), 7955 (17mm), 7956 (18mm) and 7957 (19mm).
- 1/2"D standard insulated socket range available please see Laser Part Nos. 7988 (10mm), 7989 (11mm), 7990 (12mm), 7991 (13mm), 7992 (14mm), 7993 (15mm), 7994 (16mm), 7995 (17mm), 7996 (18mm) and 7997 (19mm).